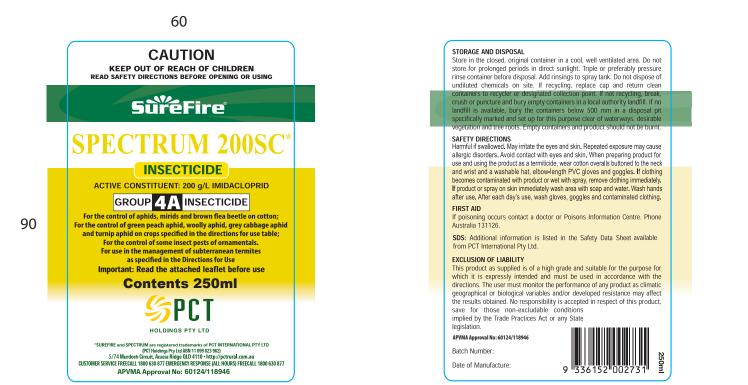

## barcode scans but not to GS1 spec

## \* COLOUR IS CALIBRATED AT PRINT STAGE. IF COLOUR MATCHING IS REQUIRED, A HARD COPY COLOUR SAMPLE MUST BE SUPPLIED.

|                                                                          | Super Labels<br>The Alternative Label Company<br>DATE: 13/05/19<br>PROOF: 3                                                                                                                                                                                                                                                                                                                                                                                                                        | PCTQ19MAY1           JOB No.         26519           SIZE:         90 x 60 mm           BARCODE:         SCANNED           CORE SIZE:         76/77           FINISHING:         300mm MAX DIA PER ROLL |  | AULLO NOTE:<br>AULLO NOTE:<br>AULLO NOTE:<br>AULLO NOTE:<br>Cyan<br>MAGENTA              |  |  |  | DIR<br>F4<br>B3 |  |
|--------------------------------------------------------------------------|----------------------------------------------------------------------------------------------------------------------------------------------------------------------------------------------------------------------------------------------------------------------------------------------------------------------------------------------------------------------------------------------------------------------------------------------------------------------------------------------------|---------------------------------------------------------------------------------------------------------------------------------------------------------------------------------------------------------|--|------------------------------------------------------------------------------------------|--|--|--|-----------------|--|
|                                                                          | <ul> <li>Any alterations made by the client causing additional work will be charged.</li> <li>Late return of Proofs will affect delivery dates.</li> <li>Delivery date can be arranged after a signed approval has been received.</li> <li>Colours are representational only. A hard copy high-res digital proof at additional cost is available upon request.</li> <li>All details must be read before signing. We accept no responsibility for any errors overlooked by the customer.</li> </ul> |                                                                                                                                                                                                         |  |                                                                                          |  |  |  |                 |  |
| PLEASE NOTE ORIGINAL SIGNED PROOF MUST BE RETURNED FOR ORDER TO PROCEED. |                                                                                                                                                                                                                                                                                                                                                                                                                                                                                                    |                                                                                                                                                                                                         |  | Ph: (07) 5596 7588 • Fax: (07) 5596 7599 • art@superlabel.com.au • www.superlabel.com.au |  |  |  |                 |  |