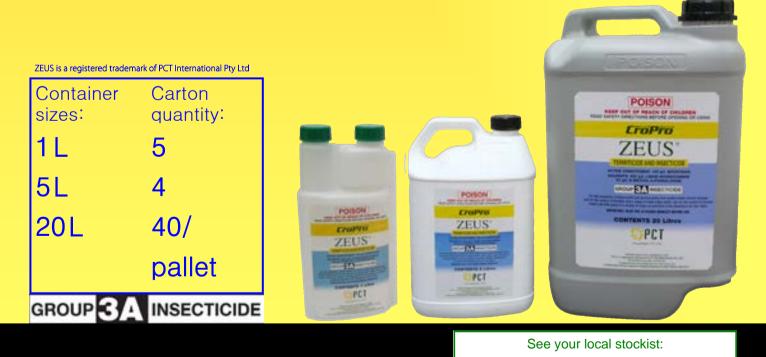

**CroPro ZEUS** is our premium Bifenthrin EC which features an extensive label ranging from subterranean termites through to common external house pests and extending to control of a variety of crop pests on bananas, sugar cane, citrus, tomatoes, stone fruit, canola, lucerne and wheat. PCT uses the finest grade actives and solvents for manufacture, and analyses each batch for consistency and purity– your guarantee of a quality product.